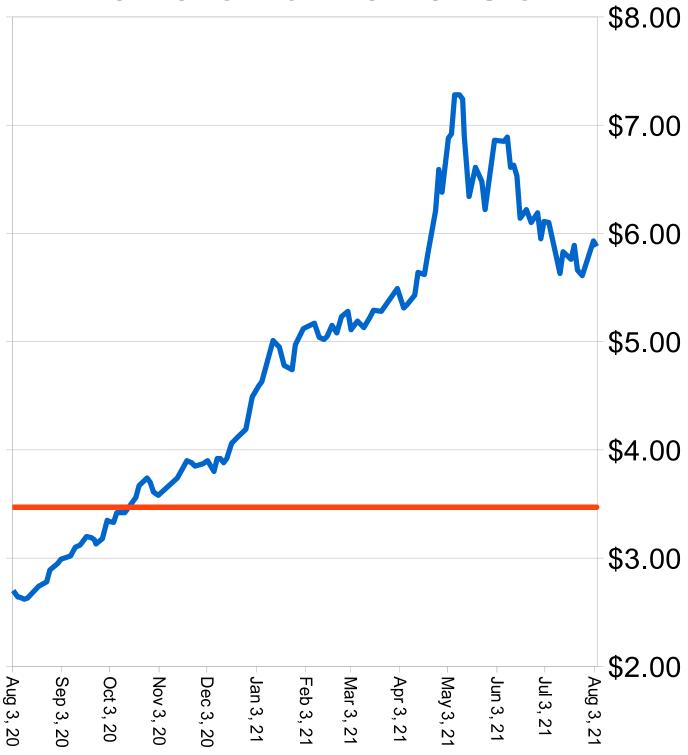

Nov support \$13.03 and resistance at \$14.45

- Wheat-Martinson-Early selling was tied to spill over pressure from the losses in the corn and soybeans complex. Technical selling pressure was also evident as most of the wheat contracts were overbought and in need of a correction.
- Although spring wheat is off of its highs, producers should consider selling their wheat off the combine into the strong basis levels and inverted market, and if you want ownership, look to buy deferred contracts.
- Money Farm-We now believe that there is a good chance that the spring wheat high has been printed. We are not bearish wheat but the market is sitting at nine year highs and harvest (or what there is of harvest) is upon us in the spring wheat region. There should be very little harvest pressure to prices as no one is actively selling wheat. We are assuming that most wheat will go into storage and wait for higher prices. What we are concerned about is just that. If end users can't get grain out of the farmers hands, they will attempt to sell this market off with a sharp break and then on a recovery rally they will then get some wheat bought. It happens way too often in the grain market.
- Sept Support at \$6.95, Resistance at \$9.35