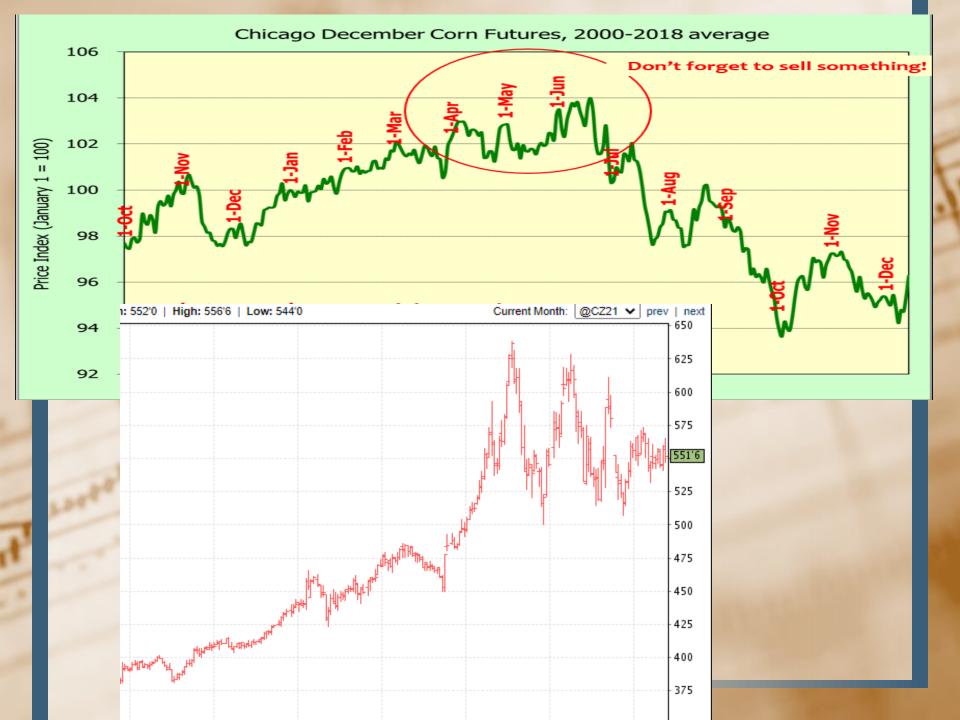

- Corn-Light selling was tied to pressure from weather forecasts that flipped from hot and dry to warm and rain for southern MN and WI. Rain is also starting to work its way into the 6-to-10day forecast (but temps are expected to remain much above normal).
- As of July 30, Brazil's second corn crop was 47% harvested vs 63% average.
- Corn export demand is expected to increase later this fall as it is unlikely that Brazil will have much corn that will be exportable. Dec Support at \$5.17, resistance at \$6.45