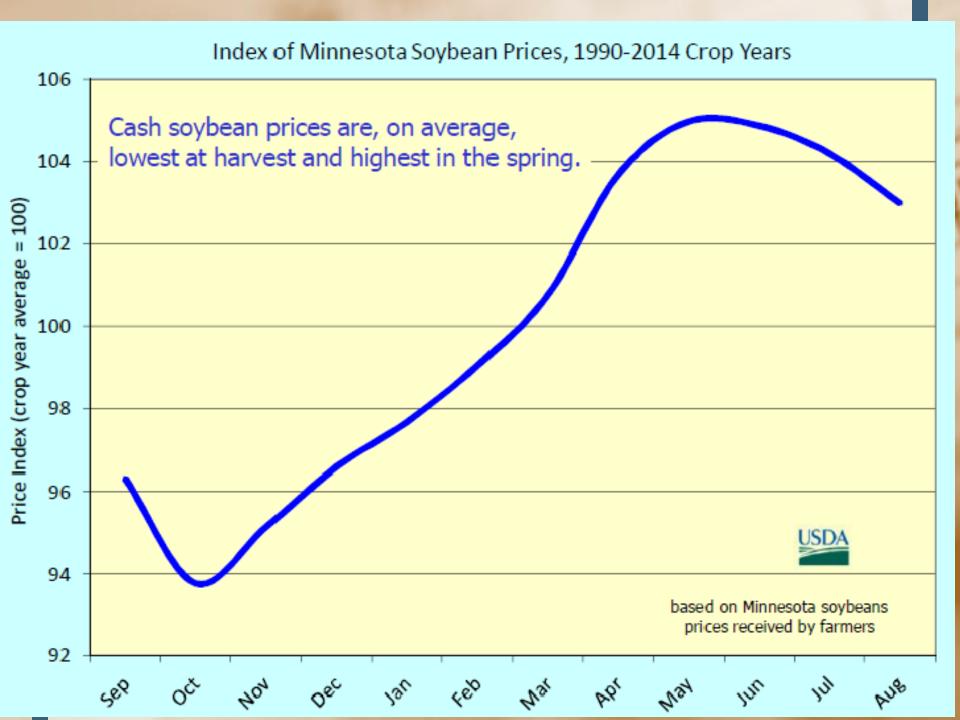

- Soybeans- Overnight pressure came from yesterday afternoon's crop progress report that showed the soybean condition rating increasing by 2% to 60% (the trade had been expecting to see a small decline in conditions).
- Even with that improvement, the current rating is the third lowest of the last nine years for the beginning of August.

Nov support \$13.03 and resistance at \$14.45

- Wheat-Martinson-Early selling was tied to spill over pressure from the losses in the corn and soybeans complex. Technical selling pressure was also evident as most of the wheat contracts were overbought and in need of a correction.
- Although spring wheat is off of its highs, producers should consider selling their wheat off the combine into the strong basis levels and inverted market, and if you want ownership, look to buy deferred contracts.
- Money Farm-We now believe that there is a good chance that the spring wheat high has been printed. We are not bearish wheat but the market is sitting at nine year highs and harvest (or what there is of harvest) is upon us in the spring wheat region. There should be very little harvest pressure to prices as no one is actively selling wheat. We are assuming that most wheat will go into storage and wait for higher prices. What we are concerned about is just that. If end users can't get grain out of the farmers hands, they will attempt to sell this market off with a sharp break and then on a recovery rally they will then get some wheat bought. It happens way too often in the grain market.
- Sept Support at \$6.95, Resistance at \$9.35