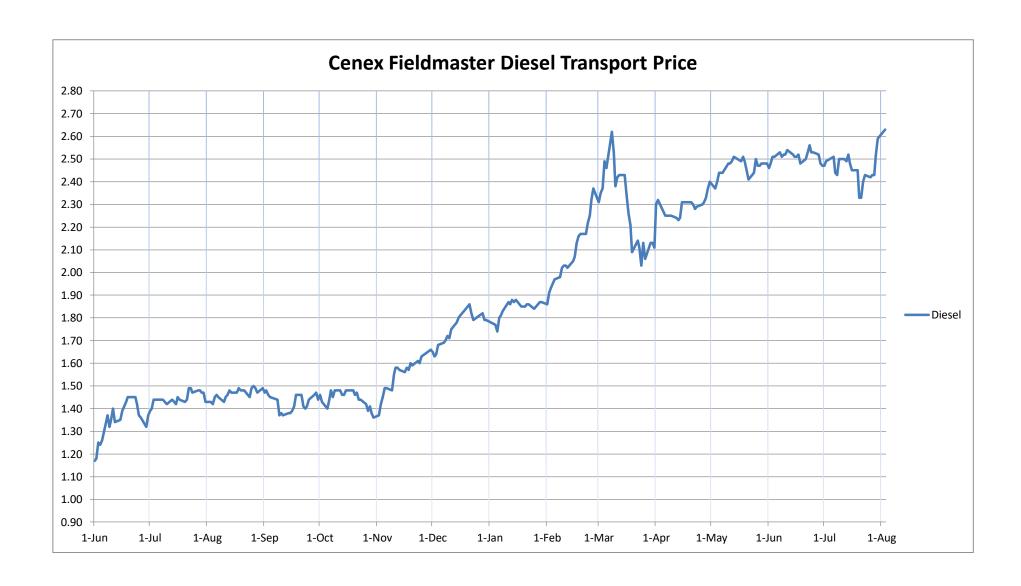

# Topics for August 4th, 2021

- Current Chart Comparison
- Updates on Grain Prices and Basis/Carry-Review Marketing Plans
- Market Information Outlook