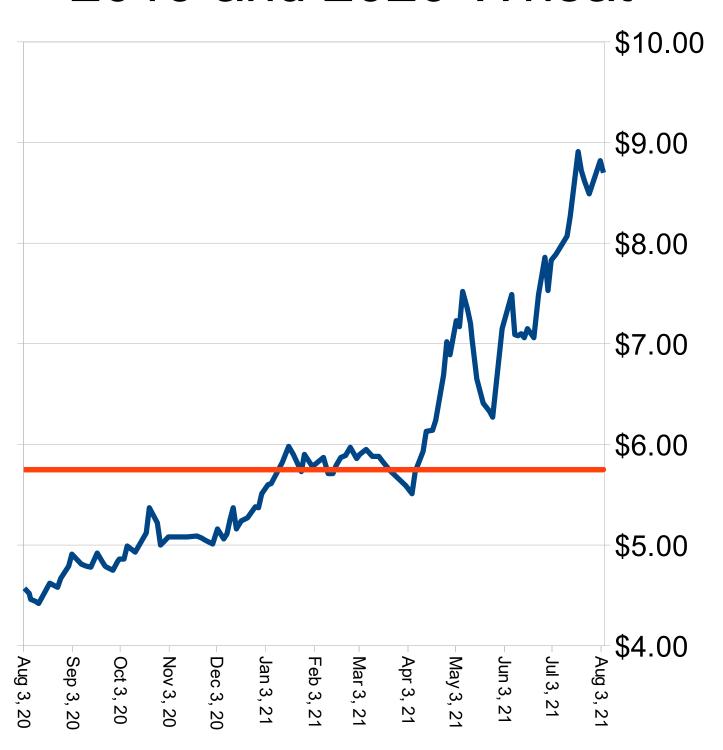

Nov support \$13.03 and resistance at \$14.45

- Wheat-Martinson-Early selling was tied to spill over pressure from the losses in the corn and soybeans complex. Technical selling pressure was also evident as most of the wheat contracts were overbought and in need of a correction.
- Although spring wheat is off of its highs, producers should consider selling their wheat off the combine into the strong basis levels and inverted market, and if you want ownership, look to buy deferred contracts.
- Money Farm-We now believe that there is a good chance that the spring wheat high has been printed. We are not bearish wheat but the market is sitting at nine year highs and harvest (or what there is of harvest) is upon us in the spring wheat region. There should be very little harvest pressure to prices as no one is actively selling wheat. We are assuming that most wheat will go into storage and wait for higher prices. What we are concerned about is just that. If end users can't get grain out of the farmers hands, they will attempt to sell this market off with a sharp break and then on a recovery rally they will then get some wheat bought. It happens way too often in the grain market.
- Sept Support at \$6.95, Resistance at \$9.35