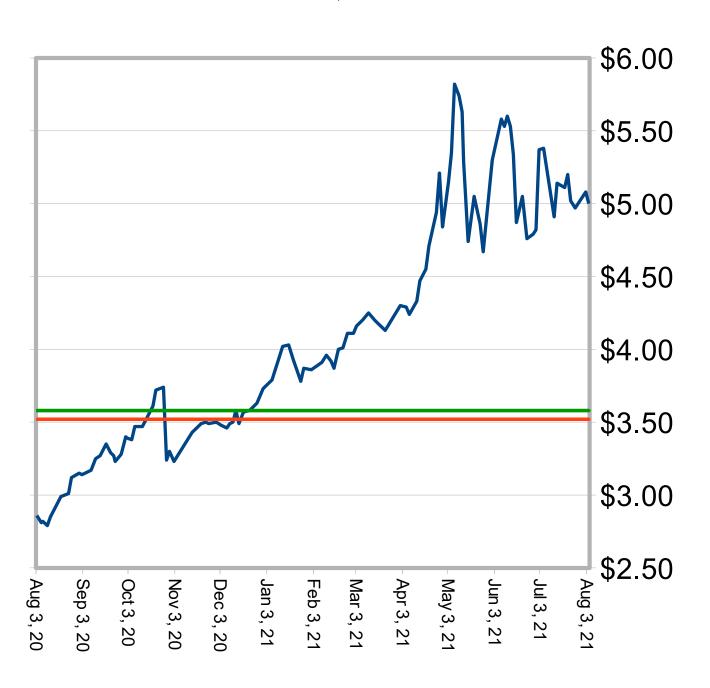

- Corn-Light selling was tied to pressure from weather forecasts that flipped from hot and dry to warm and rain for southern MN and WI. Rain is also starting to work its way into the 6-to-10day forecast (but temps are expected to remain much above normal).
- As of July 30, Brazil's second corn crop was 47% harvested vs 63% average.
- Corn export demand is expected to increase later this fall as it is unlikely that Brazil will have much corn that will be exportable. Dec Support at \$5.17, resistance at \$6.45