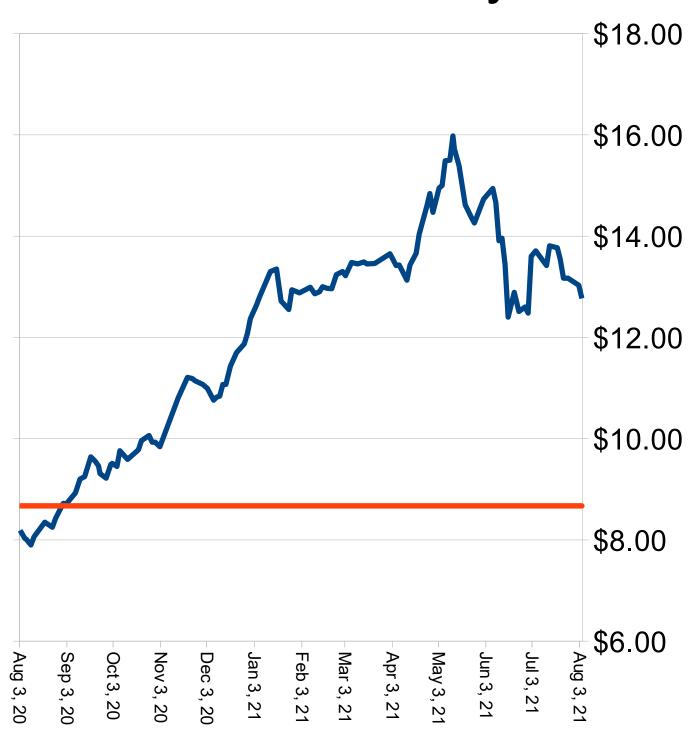

- Corn-Light selling was tied to pressure from weather forecasts that flipped from hot and dry to warm and rain for southern MN and WI. Rain is also starting to work its way into the 6-to-10day forecast (but temps are expected to remain much above normal).
- As of July 30, Brazil's second corn crop was 47% harvested vs 63% average.
- Corn export demand is expected to increase later this fall as it is unlikely that Brazil will have much corn that will be exportable. Dec Support at \$5.17, resistance at \$6.45

- Soybeans- Overnight pressure came from yesterday afternoon's crop progress report that showed the soybean condition rating increasing by 2% to 60% (the trade had been expecting to see a small decline in conditions).
- Even with that improvement, the current rating is the third lowest of the last nine years for the beginning of August.