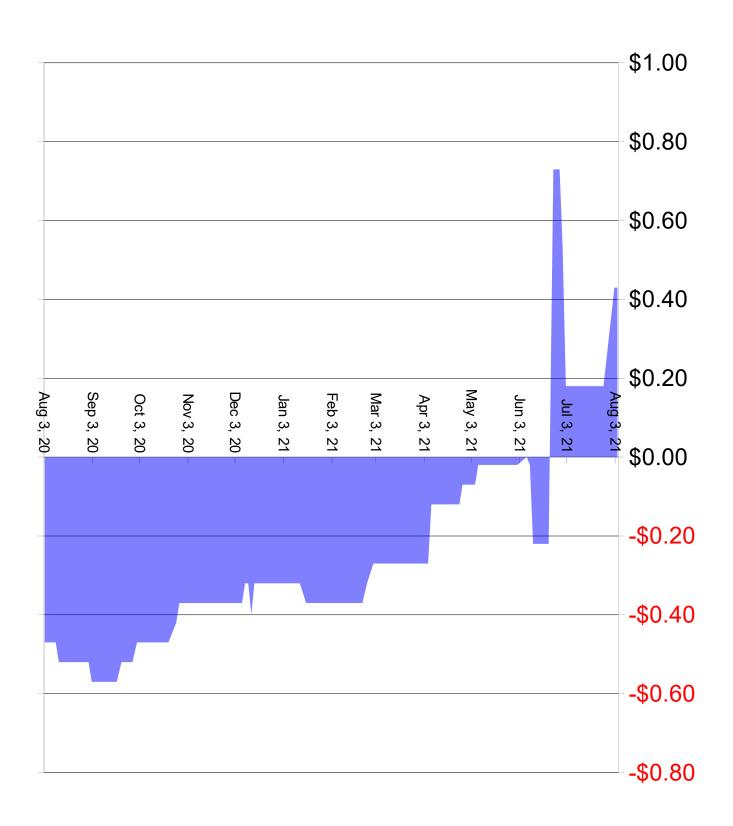

en Ulen Ulen Ulen Ulen Ulen Ulen Ulen      | (\$0.30)<br>(\$0.10)<br>(\$0.10)<br>(\$0.10)<br>(\$0.10)<br>(\$0.10)<br>(\$0.10) | \$ 5.60<br>\$ 5.90<br>\$ 6.10<br>\$ 6.30<br>\$ 6.50<br>\$ 7.00<br>\$ -<br>\$ -<br>\$ -<br>\$ -<br>\$ -<br>\$ -<br>\$ -<br>\$ -<br>\$ -<br>\$ - | \$ 28,000.00<br>\$ 29,500.00<br>\$ 30,500.00<br>\$ 15,750.00<br>\$ 16,250.00<br>\$ 17,500.00<br>\$ -<br>\$ -<br>\$ -<br>\$ -<br>\$ -<br>\$ -<br>\$ -<br>\$ -<br>\$ -<br>\$ - | Basis Locked 12/11/2020                   |

# 2019 and 2020 Wheat



# 2019 and 2020 Soybeans







# 2020 & 2021 Wheat

2020 Red, 2021 Green



# 2020 & 2021 Soybeans

2020 Red, 2021 Green



## 2020 and 2021 Corn

2020 Red, 2021 Green



# New crop Soybean basis



### Old crop Soybean basis



### new crop Corn basis



### old crop Corn basis



## new crop Wheat basis



### old crop Wheat basis