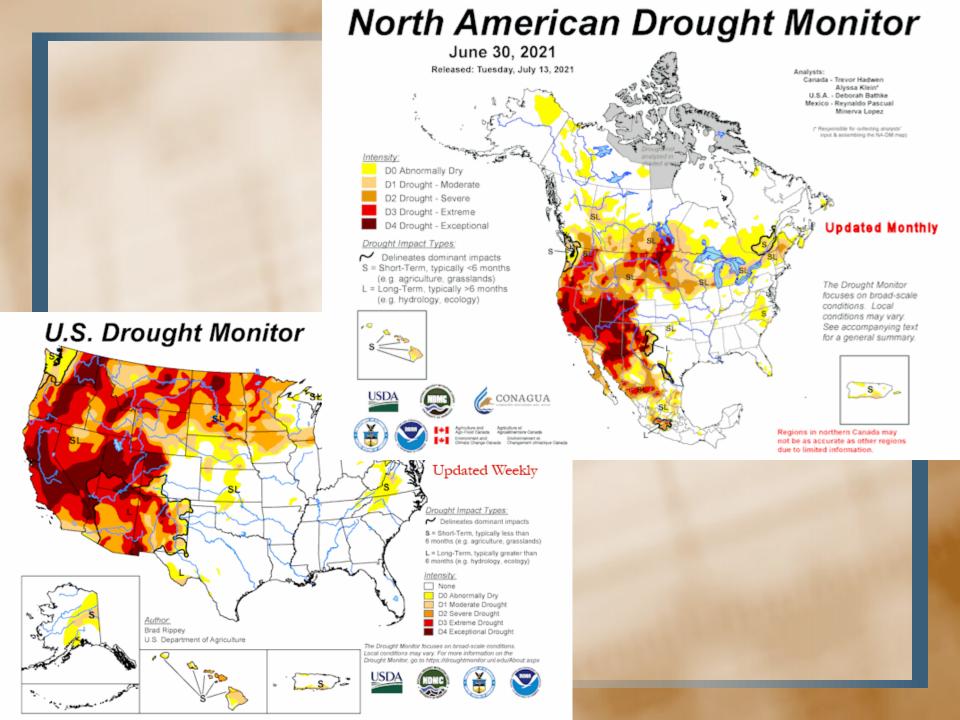

- General-Weather has been the main driver the past few months and it all boils down to the next two weeks as to crop potential. At this point the weather forecasts look friendly, but there have been a few surprises.
- Hard to say, but the next few weeks will set the tone for the grains, at least through the start of the harvest season. Summer is definitely the time to concentrate on production, but it is a little unnerving that US exports have gone quiet. The balance sheet has some high demand expectations and at this point it seems hard to believe we will make those lofty projections.