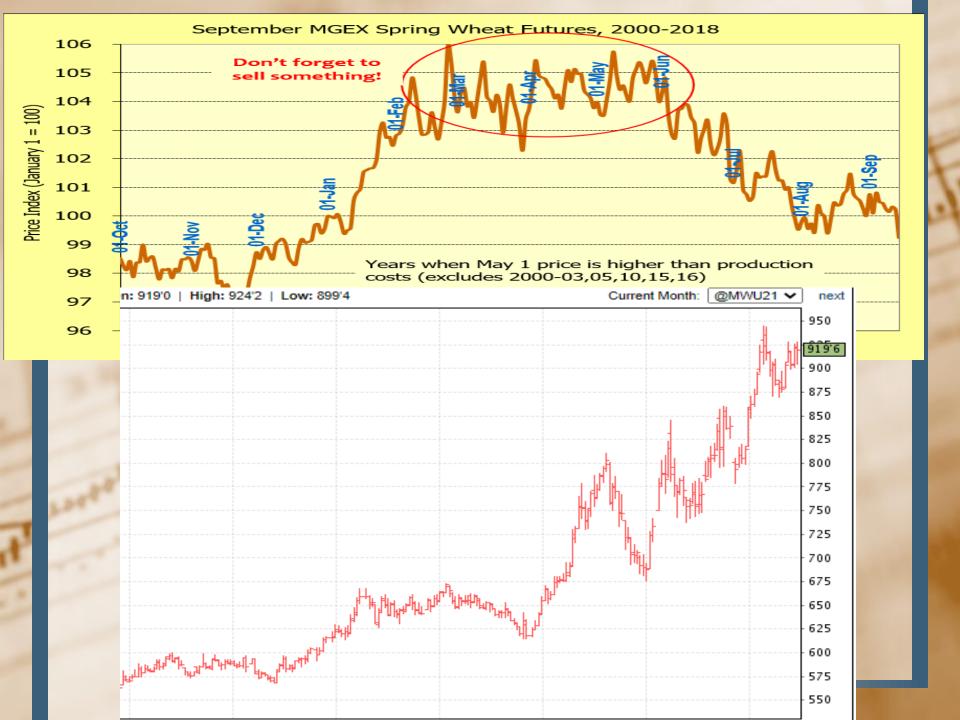

Nov support \$13.03 and resistance at \$14.45

- Wheat-Martinson-Early selling was tied to spill over pressure from the losses in the corn and soybeans complex. Technical selling pressure was also evident as most of the wheat contracts were overbought and in need of a correction.
- Although spring wheat is off of its highs, producers should consider selling their wheat off the combine into the strong basis levels and inverted market, and if you want ownership, look to buy deferred contracts.
- Money Farm-We now believe that there is a good chance that the spring wheat high has been printed. We are not bearish wheat but the market is sitting at nine year highs and harvest (or what there is of harvest) is upon us in the spring wheat region. There should be very little harvest pressure to prices as no one is actively selling wheat. We are assuming that most wheat will go into storage and wait for higher prices. What we are concerned about is just that. If end users can't get grain out of the farmers hands, they will attempt to sell this market off with a sharp break and then on a recovery rally they will then get some wheat bought. It happens way too often in the grain market.
- Sept Support at \$6.95, Resistance at \$9.35