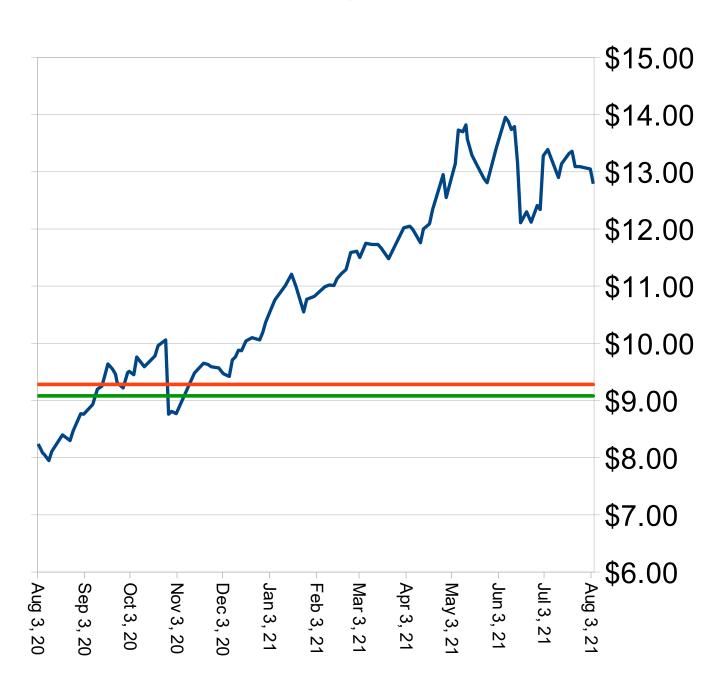

- Soybeans- Overnight pressure came from yesterday afternoon's crop progress report that showed the soybean condition rating increasing by 2% to 60% (the trade had been expecting to see a small decline in conditions).
- Even with that improvement, the current rating is the third lowest of the last nine years for the beginning of August.

Nov support \$13.03 and resistance at \$14.45

- Wheat-Martinson-Early selling was tied to spill over pressure from the losses in the corn and soybeans complex. Technical selling pressure was also evident as most of the wheat contracts were overbought and in need of a correction.
- Although spring wheat is off of its highs, producers should consider selling their wheat off the combine into the strong basis levels and inverted market, and if you want ownership, look to buy deferred contracts.
- Money Farm-We now believe that there is a good chance that the spring wheat high has been printed. We are not bearish wheat but the market is sitting at nine year highs and harvest (or what there is of harvest) is upon us in the spring wheat region. There should be very little harvest pressure to prices as no one is actively selling wheat. We are assuming that most wheat will go into storage and wait for higher prices. What we are concerned about is just that. If end users can't get grain out of the farmers hands, they will attempt to sell this market off with a sharp break and then on a recovery rally they will then get some wheat bought. It happens way too often in the grain market.
- Sept Support at \$6.95, Resistance at \$9.35