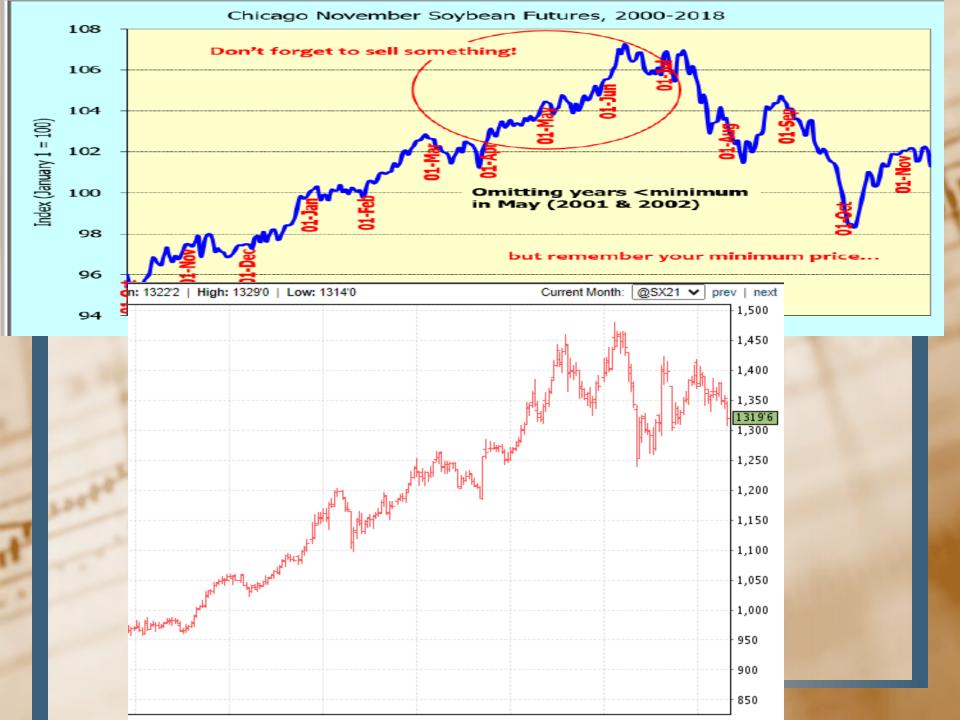

- Soybeans- Overnight pressure came from yesterday afternoon's crop progress report that showed the soybean condition rating increasing by 2% to 60% (the trade had been expecting to see a small decline in conditions).
- Even with that improvement, the current rating is the third lowest of the last nine years for the beginning of August.

Nov support \$13.03 and resistance at \$14.45

- Wheat-Martinson-Early selling was tied to spill over pressure from the losses in the corn and soybeans complex. Technical selling pressure was also evident as most of the wheat contracts were overbought and in need of a correction.
- Although spring wheat is off of its highs, producers should consider selling their wheat off the combine into the strong basis levels and inverted market, and if you want ownership, look to buy deferred contracts.
- Money Farm-We now believe that there is a good chance that the spring wheat high has been printed. We are not bearish wheat but the market is sitting at nine year highs and harvest (or what there is of harvest) is upon us in the spring wheat region. There should be very little harvest pressure to prices as no one is actively selling wheat. We are assuming that most wheat will go into storage and wait for higher prices. What we are concerned about is just that. If end users can't get grain out of the farmers hands, they will attempt to sell this market off with a sharp break and then on a recovery rally they will then get some wheat bought. It happens way too often in the grain market.
- Sept Support at \$6.95, Resistance at \$9.35