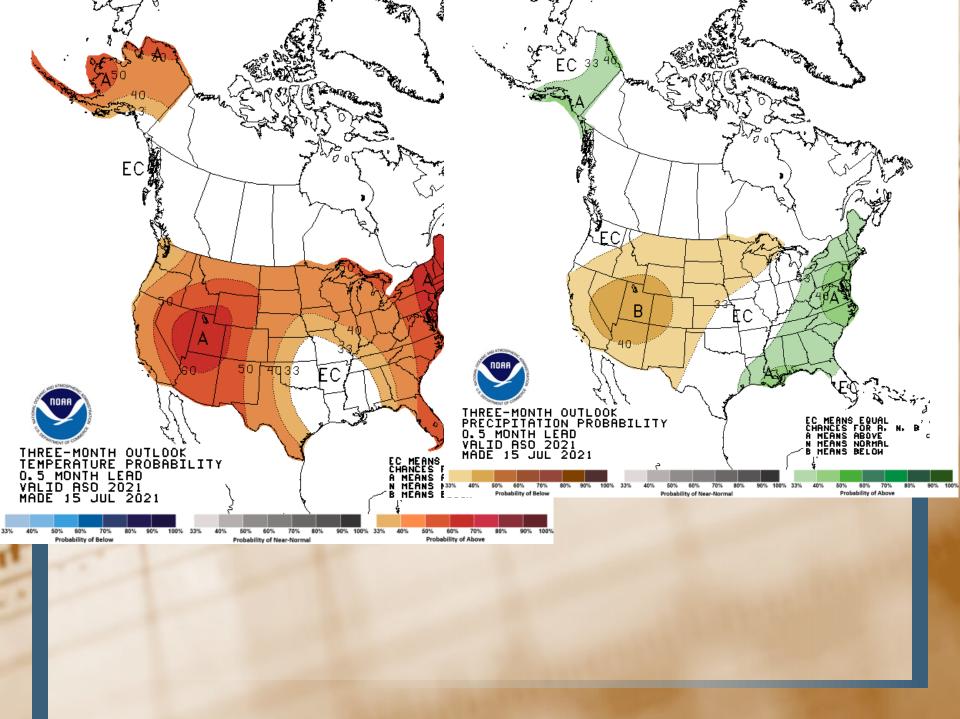

- General-Weather has been the main driver the past few months and it all boils down to the next two weeks as to crop potential. At this point the weather forecasts look friendly, but there have been a few surprises.
- Hard to say, but the next few weeks will set the tone for the grains, at least through the start of the harvest season. Summer is definitely the time to concentrate on production, but it is a little unnerving that US exports have gone quiet. The balance sheet has some high demand expectations and at this point it seems hard to believe we will make those lofty projections.

- Corn-Light selling was tied to pressure from weather forecasts that flipped from hot and dry to warm and rain for southern MN and WI. Rain is also starting to work its way into the 6-to-10day forecast (but temps are expected to remain much above normal).
- As of July 30, Brazil's second corn crop was 47% harvested vs 63% average.
- Corn export demand is expected to increase later this fall as it is unlikely that Brazil will have much corn that will be exportable. Dec Support at \$5.17, resistance at \$6.45

- Soybeans- Overnight pressure came from yesterday afternoon's crop progress report that showed the soybean condition rating increasing by 2% to 60% (the trade had been expecting to see a small decline in conditions).
- Even with that improvement, the current rating is the third lowest of the last nine years for the beginning of August.

Nov support \$13.03 and resistance at \$14.45

- Wheat-Martinson-Early selling was tied to spill over pressure from the losses in the corn and soybeans complex. Technical selling pressure was also evident as most of the wheat contracts were overbought and in need of a correction.
- Although spring wheat is off of its highs, producers should consider selling their wheat off the combine into the strong basis levels and inverted market, and if you want ownership, look to buy deferred contracts.
- Money Farm-We now believe that there is a good chance that the spring wheat high has been printed. We are not bearish wheat but the market is sitting at nine year highs and harvest (or what there is of harvest) is upon us in the spring wheat region. There should be very little harvest pressure to prices as no one is actively selling wheat. We are assuming that most wheat will go into storage and wait for higher prices. What we are concerned about is just that. If end users can't get grain out of the farmers hands, they will attempt to sell this market off with a sharp break and then on a recovery rally they will then get some wheat bought. It happens way too often in the grain market.
- Sept Support at \$6.95, Resistance at \$9.35