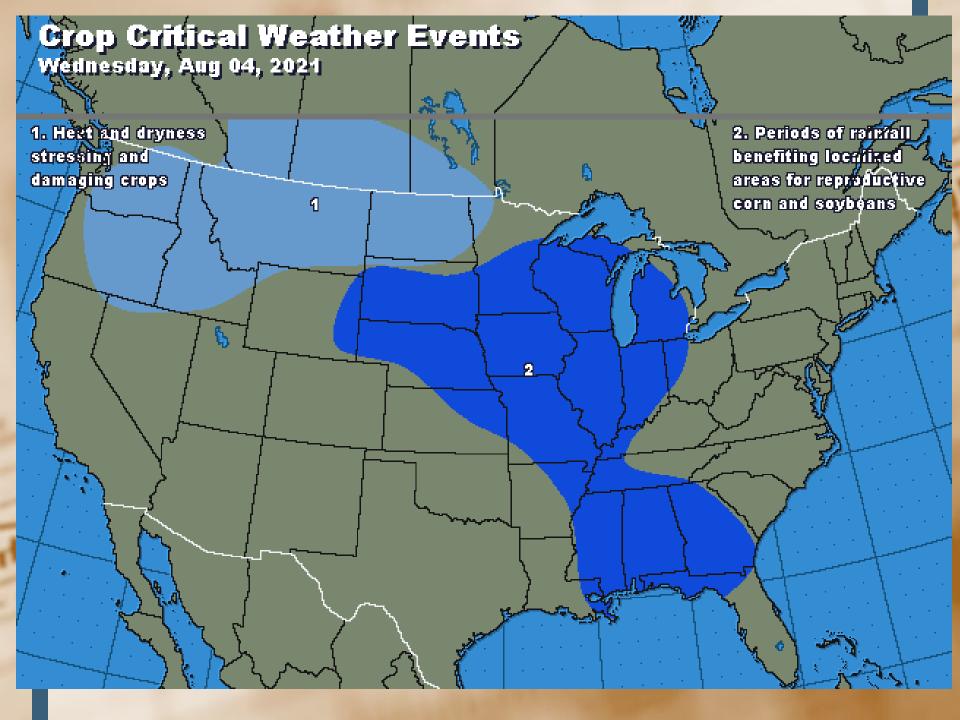

- General-Weather has been the main driver the past few months and it all boils down to the next two weeks as to crop potential. At this point the weather forecasts look friendly, but there have been a few surprises.
- Hard to say, but the next few weeks will set the tone for the grains, at least through the start of the harvest season. Summer is definitely the time to concentrate on production, but it is a little unnerving that US exports have gone quiet. The balance sheet has some high demand expectations and at this point it seems hard to believe we will make those lofty projections.

- Corn-Light selling was tied to pressure from weather forecasts that flipped from hot and dry to warm and rain for southern MN and WI. Rain is also starting to work its way into the 6-to-10day forecast (but temps are expected to remain much above normal).
- As of July 30, Brazil's second corn crop was 47% harvested vs 63% average.
- Corn export demand is expected to increase later this fall as it is unlikely that Brazil will have much corn that will be exportable. Dec Support at \$5.17, resistance at \$6.45