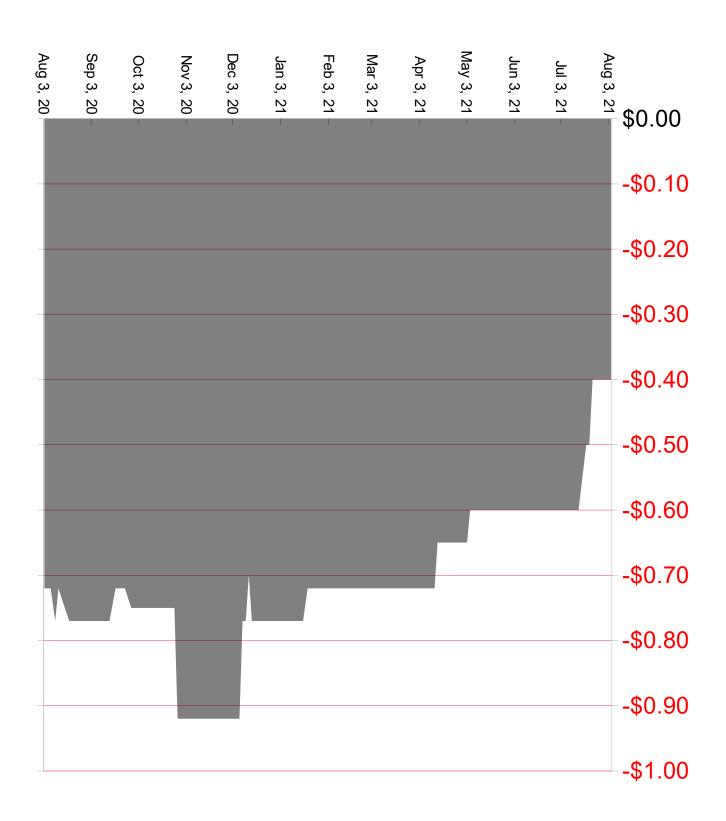

Nov support \$13.03 and resistance at \$14.45

- Wheat-Martinson-Early selling was tied to spill over pressure from the losses in the corn and soybeans complex. Technical selling pressure was also evident as most of the wheat contracts were overbought and in need of a correction.
- Although spring wheat is off of its highs, producers should consider selling their wheat off the combine into the strong basis levels and inverted market, and if you want ownership, look to buy deferred contracts.
- Money Farm-We now believe that there is a good chance that the spring wheat high has been printed. We are not bearish wheat but the market is sitting at nine year highs and harvest (or what there is of harvest) is upon us in the spring wheat region. There should be very little harvest pressure to prices as no one is actively selling wheat. We are assuming that most wheat will go into storage and wait for higher prices. What we are concerned about is just that. If end users can't get grain out of the farmers hands, they will attempt to sell this market off with a sharp break and then on a recovery rally they will then get some wheat bought. It happens way too often in the grain market.
- Sept Support at \$6.95, Resistance at \$9.35