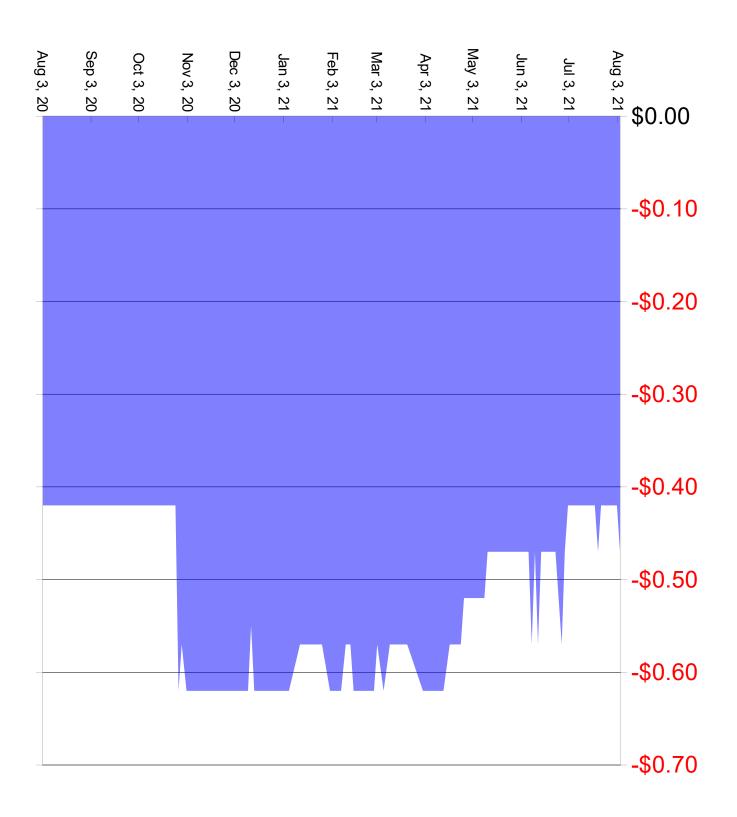

- Corn-Light selling was tied to pressure from weather forecasts that flipped from hot and dry to warm and rain for southern MN and WI. Rain is also starting to work its way into the 6-to-10day forecast (but temps are expected to remain much above normal).
- As of July 30, Brazil's second corn crop was 47% harvested vs 63% average.
- Corn export demand is expected to increase later this fall as it is unlikely that Brazil will have much corn that will be exportable. Dec Support at \$5.17, resistance at \$6.45