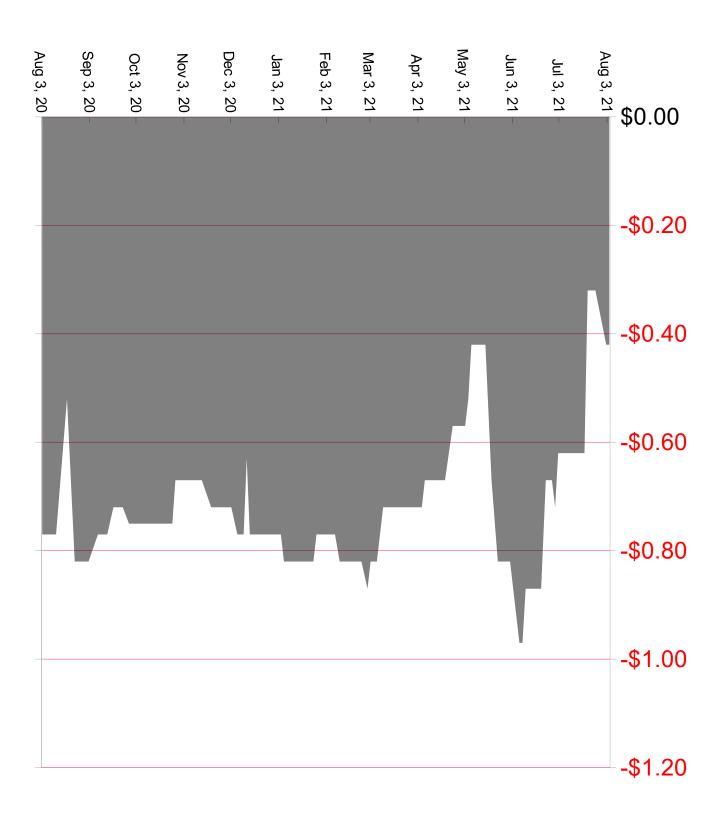

- Soybeans- Overnight pressure came from yesterday afternoon's crop progress report that showed the soybean condition rating increasing by 2% to 60% (the trade had been expecting to see a small decline in conditions).
- Even with that improvement, the current rating is the third lowest of the last nine years for the beginning of August.