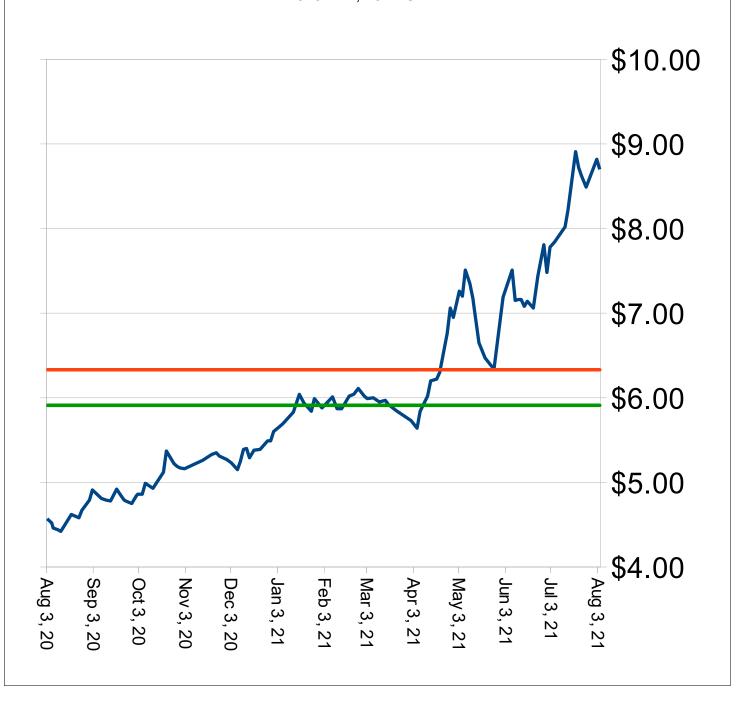

- Soybeans- Overnight pressure came from yesterday afternoon's crop progress report that showed the soybean condition rating increasing by 2% to 60% (the trade had been expecting to see a small decline in conditions).
- Even with that improvement, the current rating is the third lowest of the last nine years for the beginning of August.

Nov support \$13.03 and resistance at \$14.45

- Wheat-Martinson-Early selling was tied to spill over pressure from the losses in the corn and soybeans complex. Technical selling pressure was also evident as most of the wheat contracts were overbought and in need of a correction.
- Although spring wheat is off of its highs, producers should consider selling their wheat off the combine into the strong basis levels and inverted market, and if you want ownership, look to buy deferred contracts.
- Money Farm-We now believe that there is a good chance that the spring wheat high has been printed. We are not bearish wheat but the market is sitting at nine year highs and harvest (or what there is of harvest) is upon us in the spring wheat region. There should be very little harvest pressure to prices as no one is actively selling wheat. We are assuming that most wheat will go into storage and wait for higher prices. What we are concerned about is just that. If end users can't get grain out of the farmers hands, they will attempt to sell this market off with a sharp break and then on a recovery rally they will then get some wheat bought. It happens way too often in the grain market.
- Sept Support at \$6.95, Resistance at \$9.35