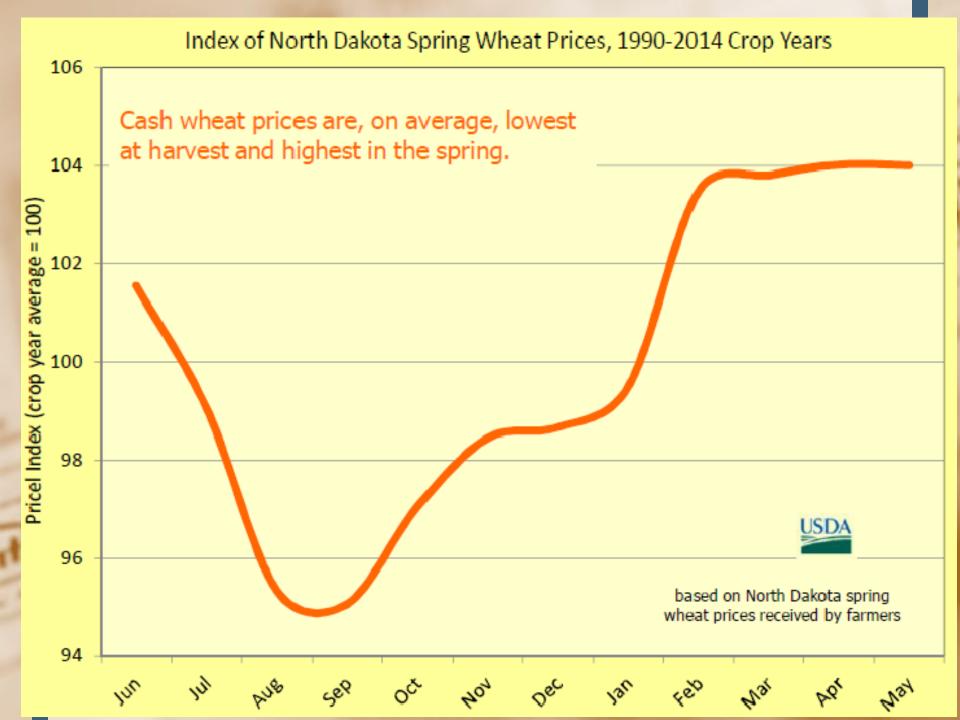

Nov support \$13.03 and resistance at \$14.45

- Wheat-Martinson-Early selling was tied to spill over pressure from the losses in the corn and soybeans complex. Technical selling pressure was also evident as most of the wheat contracts were overbought and in need of a correction.
- Although spring wheat is off of its highs, producers should consider selling their wheat off the combine into the strong basis levels and inverted market, and if you want ownership, look to buy deferred contracts.
- Money Farm-We now believe that there is a good chance that the spring wheat high has been printed. We are not bearish wheat but the market is sitting at nine year highs and harvest (or what there is of harvest) is upon us in the spring wheat region. There should be very little harvest pressure to prices as no one is actively selling wheat. We are assuming that most wheat will go into storage and wait for higher prices. What we are concerned about is just that. If end users can't get grain out of the farmers hands, they will attempt to sell this market off with a sharp break and then on a recovery rally they will then get some wheat bought. It happens way too often in the grain market.
- Sept Support at \$6.95, Resistance at \$9.35