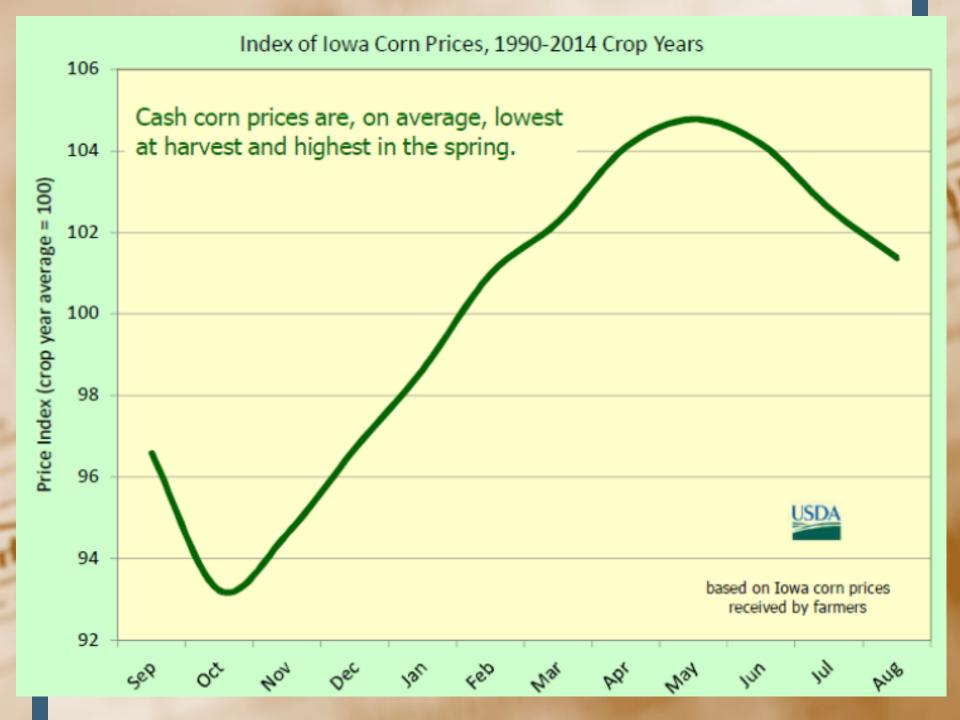

- Corn-Light selling was tied to pressure from weather forecasts that flipped from hot and dry to warm and rain for southern MN and WI. Rain is also starting to work its way into the 6-to-10day forecast (but temps are expected to remain much above normal).
- As of July 30, Brazil's second corn crop was 47% harvested vs 63% average.
- Corn export demand is expected to increase later this fall as it is unlikely that Brazil will have much corn that will be exportable. Dec Support at \$5.17, resistance at \$6.45