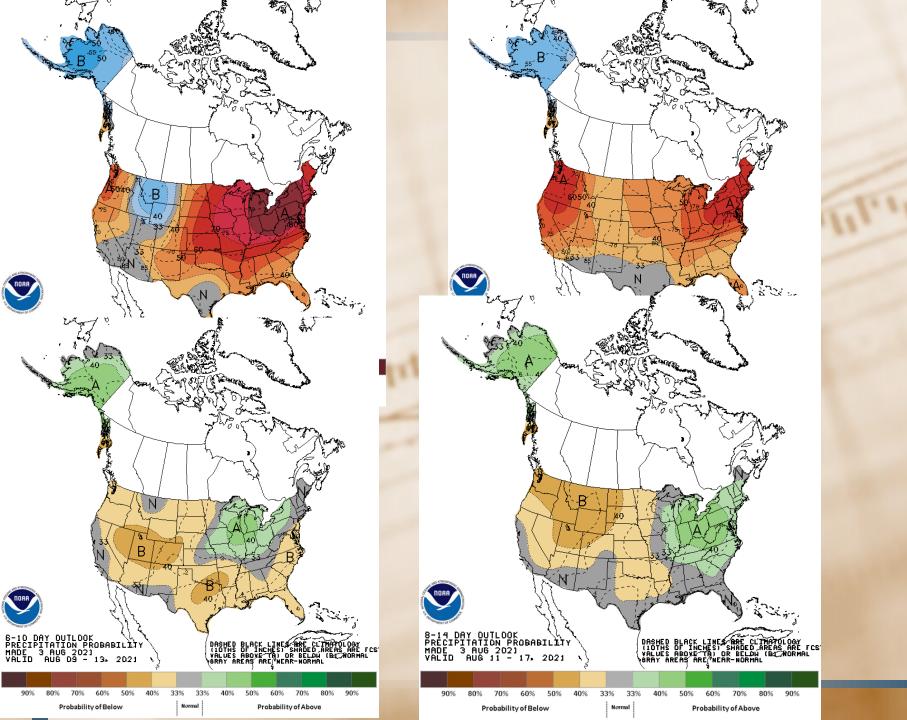

- General-Weather has been the main driver the past few months and it all boils down to the next two weeks as to crop potential. At this point the weather forecasts look friendly, but there have been a few surprises.
- Hard to say, but the next few weeks will set the tone for the grains, at least through the start of the harvest season. Summer is definitely the time to concentrate on production, but it is a little unnerving that US exports have gone quiet. The balance sheet has some high demand expectations and at this point it seems hard to believe we will make those lofty projections.

- Corn-Light selling was tied to pressure from weather forecasts that flipped from hot and dry to warm and rain for southern MN and WI. Rain is also starting to work its way into the 6-to-10day forecast (but temps are expected to remain much above normal).
- As of July 30, Brazil's second corn crop was 47% harvested vs 63% average.
- Corn export demand is expected to increase later this fall as it is unlikely that Brazil will have much corn that will be exportable. Dec Support at \$5.17, resistance at \$6.45

- Soybeans- Overnight pressure came from yesterday afternoon's crop progress report that showed the soybean condition rating increasing by 2% to 60% (the trade had been expecting to see a small decline in conditions).
- Even with that improvement, the current rating is the third lowest of the last nine years for the beginning of August.

Nov support \$13.03 and resistance at \$14.45

- Wheat-Martinson-Early selling was tied to spill over pressure from the losses in the corn and soybeans complex. Technical selling pressure was also evident as most of the wheat contracts were overbought and in need of a correction.
- Although spring wheat is off of its highs, producers should consider selling their wheat off the combine into the strong basis levels and inverted market, and if you want ownership, look to buy deferred contracts.
- Money Farm-We now believe that there is a good chance that the spring wheat high has been printed. We are not bearish wheat but the market is sitting at nine year highs and harvest (or what there is of harvest) is upon us in the spring wheat region. There should be very little harvest pressure to prices as no one is actively selling wheat. We are assuming that most wheat will go into storage and wait for higher prices. What we are concerned about is just that. If end users can't get grain out of the farmers hands, they will attempt to sell this market off with a sharp break and then on a recovery rally they will then get some wheat bought. It happens way too often in the grain market.
- Sept Support at \$6.95, Resistance at \$9.35